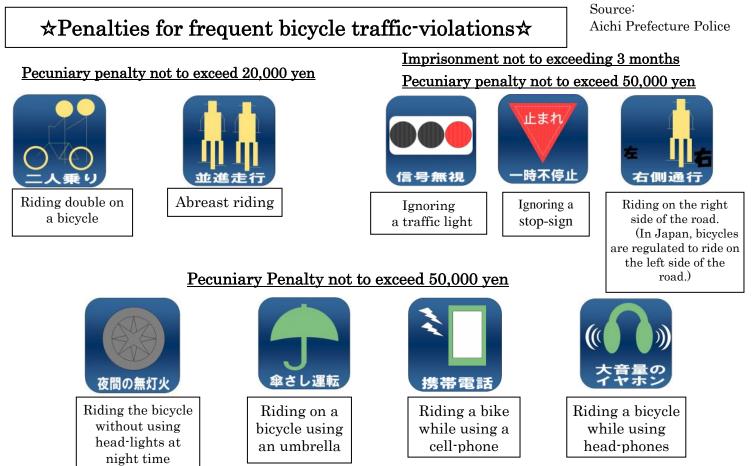

## Caution concerning bicycle accidents!

Recently, traffic accidents caused by cyclists due to poor road manners have increased. Traffic rule violations by cyclists are often witnessed. Please follow traffic guidelines specifically when riding a bicycle, to avoid being the cause of an accident. Especially, do not use your cell-phone or head-phones when cycling. You also should not use an umbrella. When you ride a bicycle at night, you should not only use the head-light of the bicycle, but also be sure to put a reflector on the bicycle and/or on your clothing, so that you will be noticed. Choose routes with streetlights to lessen the possibility of an accident.

## If you cause a traffic accident when you are on a bicycle ....

You may be the cause or the victim. If you are the cause, you would be responsible for compensation for damage caused. The cost may reach dozens of million yen.
Source: General Insurance

| 【Two cases of bicycle accidents where the bicycle was at fault. 】Japan Insurance <cost 95.21="" compensation:="" million="" of="" yen=""> One elementary school boy (11 years old) was riding on a bicycle on<br/>his way home. He bumped into a woman (62 years old) who was walking on a road without an official side walk.<br/>It was a head-on crash. The accident caused a skull fracture and loss of consciousness. Her consciousness has not<br/>returned until now.<cost 92.66="" compensation="" million="" of="" yen=""> One high school boy was riding on his bicycle. He crossed the car<br/>lanes diagonally to the other side of the street well short of the intersection. The boy's bicycle bumped into a company<br/>worker (24 years old) who was on his bicycle. It was a head-on crash. The accident caused the company worker<br/>serious disorders.</cost></cost> | -                                                                                                                                                                                                                                 |                                                                  |                 |  |  |  |
|------------------------------------------------------------------------------------------------------------------------------------------------------------------------------------------------------------------------------------------------------------------------------------------------------------------------------------------------------------------------------------------------------------------------------------------------------------------------------------------------------------------------------------------------------------------------------------------------------------------------------------------------------------------------------------------------------------------------------------------------------------------------------------------------------------------------------------------------------------------------------------------|-----------------------------------------------------------------------------------------------------------------------------------------------------------------------------------------------------------------------------------|------------------------------------------------------------------|-----------------|--|--|--|
| <ul> <li>his way home. He bumped into a woman (62 years old) who was walking on a road without an official side walk. It was a head-on crash. The accident caused a skull fracture and loss of consciousness. Her consciousness has not returned until now.</li> <li><cost 92.66="" compensation="" million="" of="" yen=""> One high school boy was riding on his bicycle. He crossed the car lanes diagonally to the other side of the street well short of the intersection. The boy's bicycle bumped into a company worker (24 years old) who was on his bicycle. It was a head-on crash. The accident caused the company worker</cost></li> </ul>                                                                                                                                                                                                                                   |                                                                                                                                                                                                                                   | [Two cases of bicycle accidents where the bicycle was at fault.] | Japan Insurance |  |  |  |
| lanes diagonally to the other side of the street well short of the intersection. The boy's bicycle bumped into a company worker (24 years old) who was on his bicycle. It was a head-on crash. The accident caused the company worker                                                                                                                                                                                                                                                                                                                                                                                                                                                                                                                                                                                                                                                    | his way home. He bumped into a woman (62 years old) who was walking on a road without an official side walk.<br>It was a head-on crash. The accident caused a skull fracture and loss of consciousness. Her consciousness has not |                                                                  |                 |  |  |  |
| worker (24 years old) who was on his bicycle. It was a head-on crash. The accident caused the company worker                                                                                                                                                                                                                                                                                                                                                                                                                                                                                                                                                                                                                                                                                                                                                                             | <cost 92.66="" compensation="" million="" of="" yen=""> One high school boy was riding on his bicycle. He crossed the car</cost>                                                                                                  |                                                                  |                 |  |  |  |
| serious disorders.                                                                                                                                                                                                                                                                                                                                                                                                                                                                                                                                                                                                                                                                                                                                                                                                                                                                       | worker (24 years old) who was on his bicycle. It was a head-on crash. The accident caused the company worker                                                                                                                      |                                                                  |                 |  |  |  |
|                                                                                                                                                                                                                                                                                                                                                                                                                                                                                                                                                                                                                                                                                                                                                                                                                                                                                          | sei                                                                                                                                                                                                                               |                                                                  |                 |  |  |  |

Personal liability insurance is effective for the bicycle accidents mentioned above. We recommend you sign up for an insurance policy.

For more information: Traffic Safety and Crime Prevention Team, Regional Safety Section, Inuyama City Hall (0568) 44-0347