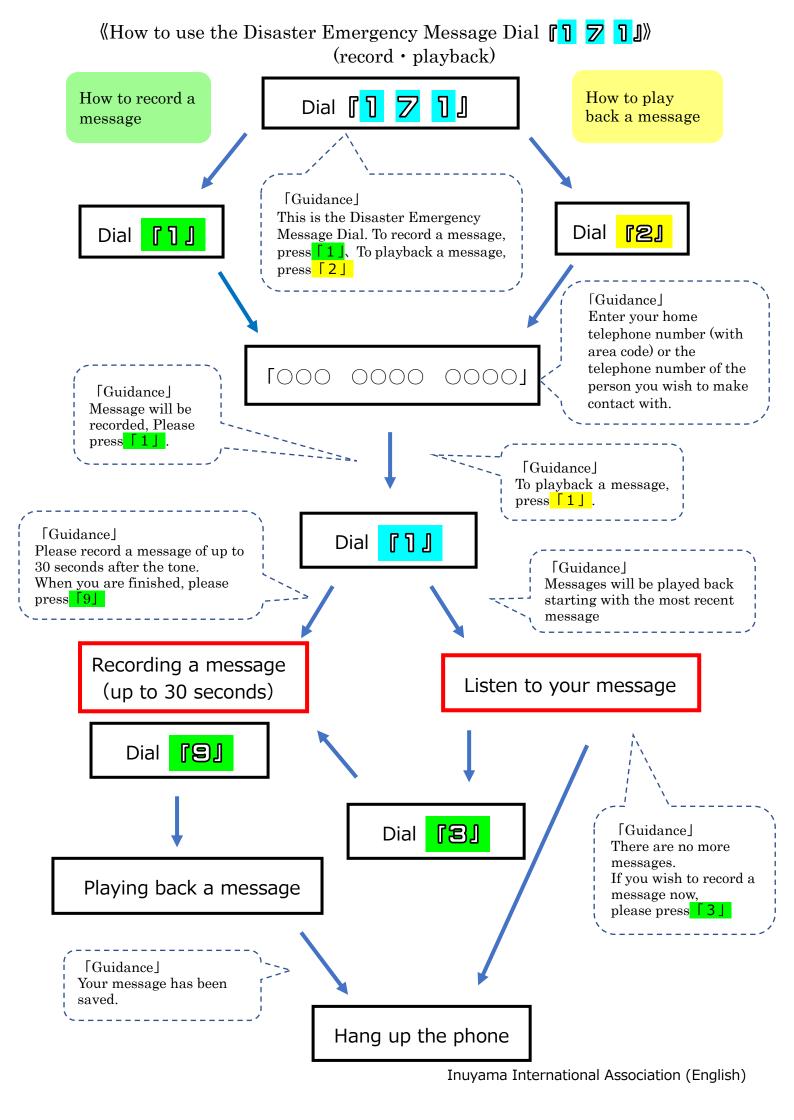

## 《Terms of Use》

- Message recording time: up to 30 seconds
- Message storage period: until the trial period ends
- Number of storable messages: 20
- \* The trial service may not be available if a natural disaster occurs.